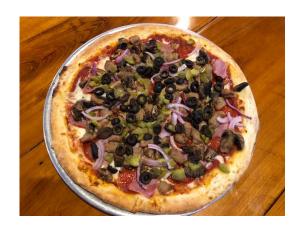

Also, Serving our Hand Tossed Pizzas, Sandwiches & Salads!!

Visit us in Downtown Clarksdale for Dine-In or Takeout!!

226 Delta Avenue

Stone Pony Pizza | Downtown | Clarksdale, Mississippi, 226 Delta Avenue, Clarksdale, MS 38614