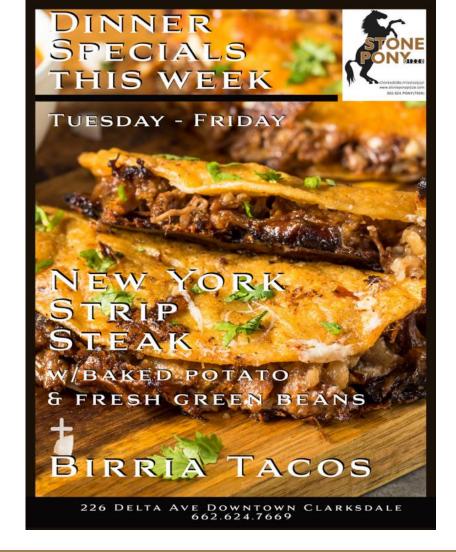

### **Friday Plate Lunch Special**

Fried Catfish Beef Spaghetti

French Fries
Cilantro Corn
Slaw
Green Bean Casserole
Turnip Greens

Roll, Cornbread or Hush Puppies
Dessert of the Day
& a Drink

Wednesday Nights are Trivia Night at the Stone Pony!! Get your team together and come join us each Wednesday Night at 7pm!! Call to reserve your table